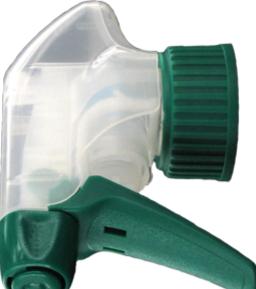

The nozzle has two positions with spray pictogram and « stop ». The spray pattern is even and circular without large droplets.

A foam nozzle is also available.

**DISTRIFLAC**)

The SP05 sprayer is an all-plastic sprayer with a spraying capacity of 1.25 ML.

The SP05 sprayer is easy to use, with its ergonomic shape and its easy-grip trigger and nozzle.

The nozzle has two positions with spray pictogram and « stop ». The spray pattern is even and circular without large droplets.

A foam nozzle is also available.