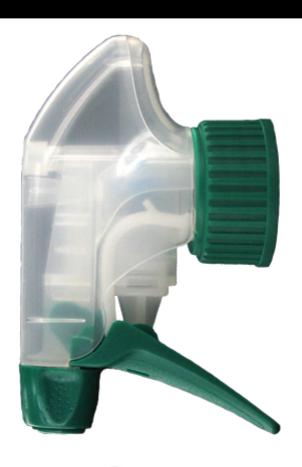

## Datasheet SP05 IN BS255NVER

The SP05 sprayer is an all-plastic sprayer with a spraying capacity of 1.25 ML.

The SP05 sprayer is easy to use, with its ergonomic shape and its easy-grip trigger and nozzle.

The nozzle has two positions with spray pictogram and « stop ». The spray pattern is even and circular without large droplets.

A foam nozzle is also available.

**DISTRIFLAC**)

The SP05 sprayer is an all-plastic sprayer with a spraying capacity of 1.25 ML.

The SP05 sprayer is easy to use, with its ergonomic shape and its easy-grip trigger and nozzle.

The nozzle has two positions with spray pictogram and « stop ». The spray pattern is even and circular without large droplets.

A foam nozzle is also available.